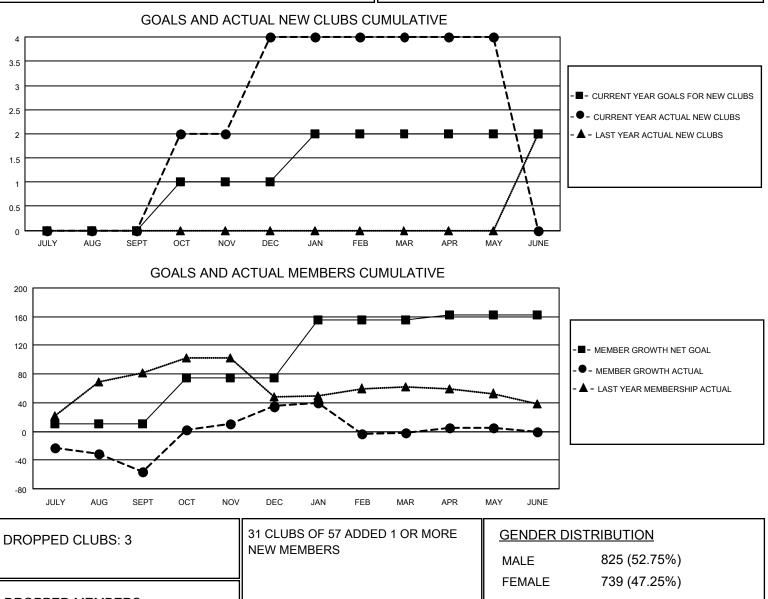

## LOCATION CALIFORNIA

District 4 C4

Results as of: 5/31/2021

| Clubs                 |               |           |               | Members               |                          |                         |                                                    |  |
|-----------------------|---------------|-----------|---------------|-----------------------|--------------------------|-------------------------|----------------------------------------------------|--|
| RESULTS FOR 2020-2021 |               |           |               | RESULTS FOR 2020-2021 |                          |                         |                                                    |  |
| QUARTER               | NEW CLUB GOAL | NEW CLUBS | DROPPED CLUBS | QUARTER ME            | EMBER GROWTH NET<br>GOAL | MEMBER GROWTH<br>ACTUAL | DROPPED<br>MEMBERS ACTUAL<br>(including transfers) |  |
| JULY/AUG/SEPT         | 0             | 0         | 1             | JULY/AUG/SEPT         | 10                       | 61                      | 106                                                |  |
| OCT/NOV/DEC           | 1             | 4         | 0             | OCT/NOV/DEC           | 65                       | 190                     | 94                                                 |  |
| JAN/FEB/MAR           | 1             | 0         | 2             | JAN/FEB/MAR           | 80                       | 28                      | 62                                                 |  |
| APR/MAY/JUNE          | 0             | 0         | 0             | APR/MAY/JUNE          | 7                        | 27                      | 18                                                 |  |